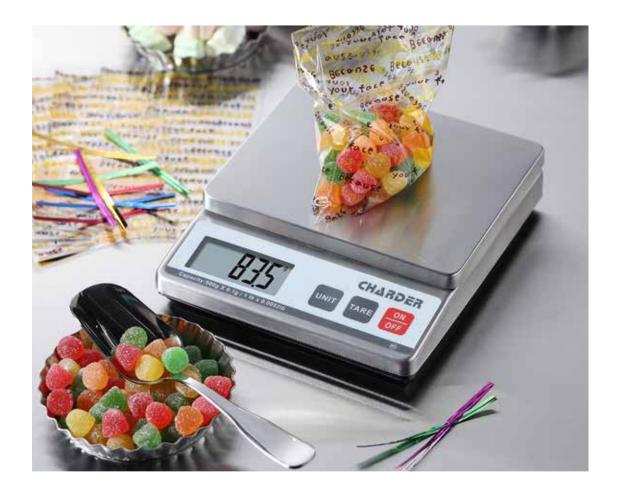

## Ingredient scale

The R210 scale offer reliable and precise performance in an industry high standard design. It is a rugged, multi-purpose portioning scale designed to meet food preparation needs.

## **Features**

- Compact and portable design.
- Stainless steel construction design.
- Cleanliness design for food portioning process.
- High accuracy weighing sensor provide higher resolution.
- Mutiple weighing units including kg and lb.
- AC adaptor included.
- Powered by 9V battery.