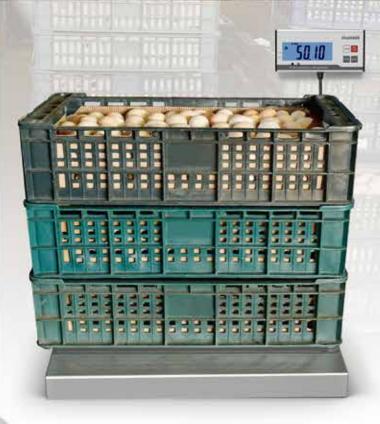

## Warehouse/Receiving Scale

The SP530 heavy duty scale is designed for warehouses and receiving facilities, featuring a large platform and high maximum capacity. The display can be wall-mounted, making it easier to read weight results, and reducing the risk of damage.

| SP530                |                              |
|----------------------|------------------------------|
| Capacity             | 60kg / 132lb, 150kg / 330lb  |
| Graduation           | 20g / 0.05lb, 50g / 0.1lb    |
| Units conversion     | kg / lb                      |
| Power Supply         | AA Batteries*4 or Adapter    |
| Data Transfer        | USB (virtual com port)       |
| Indicator Dimensions | 172x80x39mm(6.8x3.1x1.5")    |
| Platform Size        | 505x505x65mm(19.9x19.9x2.6") |